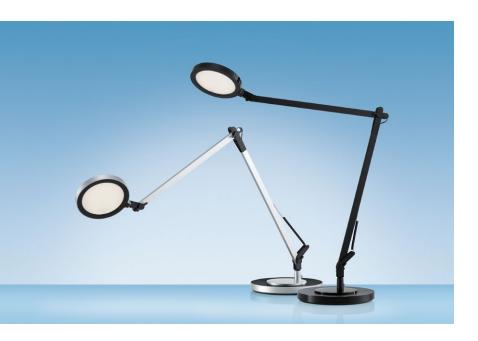

# LED Venus

- Elegant LED workplace lamp
- 3-step dimmer on lamp head
- Large extension thanks to double arm
- Variously adjustable lamp head for optimal orientation of the light
- Lamp can be rotated by 90°