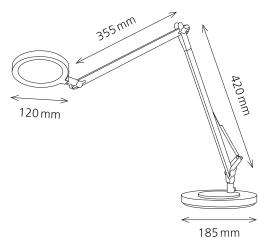

Maximum illuminance: 1400 Lux (measuring distance 40 cm)

Colour rendering index (CRI): > 80

 Life time:
 25 000 hours

 Extension:
 max. 670 mm

 Height:
 max. 720 mm

 Arm length:
 420 x 355 mm

 Base:
 Ø 185 mm

 Head of lamp:
 Ø 120 mm

 Net weight:
 1.8 kg

Material: aluminium, ABS, PC

Packaging: 4-coloured sales packaging Light source: energy efficiency class: F

model identification: venus0000069x