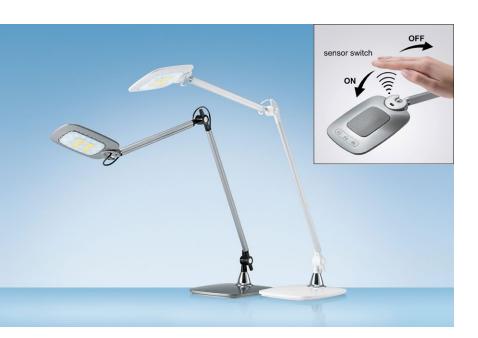

# LED E-Motion

- Modern LED lamp made of aluminium and ABS
- The motion sensor on the head allows to turn the lamp on and off by hand movement
- Continuously dimmable with memory function
- 3 different levels of colour temperature selectable (3300, 5000 and 6500 Kelvin)
- Thanks to a ball joint the head is rotatable in all directions

## Interchangeability

The lighting source cannot be replaced. The construction of the luminaire does not allow the lighting source to be replaced, as there is a risk of damaging the luminaire.