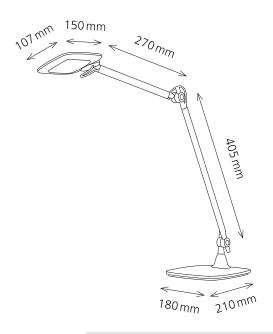

Maximum illuminance: 1400 Lux (measuring distance 40 cm)

Colour rendering index (CRI): > 8

 Life time:
 20 000 hours

 Extension:
 max. 650 mm

 Height:
 max. 750 mm

 Arm length:
 405 mm x 270 mm

 Base:
 210 mm x 180 mm (L x W)

 Head of lamp:
 150 mm x 107 mm (L x W)

Net weight: 1.45 kg

Material: aluminium, ABS

Packaging: 4-coloured sales packaging Light source: energy efficiency class: E

model identification: emoti0000068x