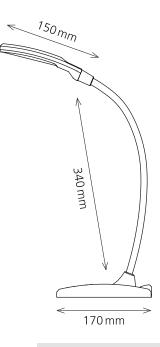

#### Item number:

6W 6 kWh / 1000 h 100-240 VAC, 50-60 Hz 300 Lumen 4300 Kelvin (neutral white) 900 Lux (measuring distance 35 cm) > 80 30 000 hours max. 380 mm max. 390 mm 340 mm 170 mm x 90 mm (L x W) 150 mm x 60 mm (L x W) 820 g ABS, metal, caoutchouc 4-coloured sales packaging energy efficiency class: E model identification: twist0000065x