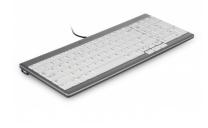

# The UltraBoard 960 is a compact keyboard with a numerical keypad.

The main difference compared to a standard keyboard is the optimal layout, which makes the UltraBoard 960's design eight centimeters narrower than a "normal" keyboard!

#### Compact

The main difference compared to a standard keyboard is the optimal layout, which makes the UltraBoard 960's design eight centimetres narrower than a "normal" keyboard!

# A compact standard keyboard that provides the right ergonomic posture

The UltraBoard 960 Compact Standard reduces the distance to your mouse, which limits the strain on your lower arms. As an added advantage, this compact version is easier to take with you in a backpack or laptop case. This lets you work in a comfortable and ergonomically sound manner anywhere and anytime.