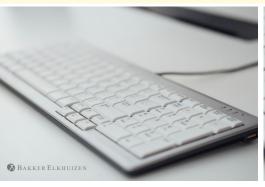

### Keystroke

The keys of the UltraBoard 960 offer a light keystroke thanks to the application of a scissors mechanism rather than a traditional membrane system. The result is a very comfortable tactile feedback.

#### Concave keys

The surface of the keys is designed to automatically guide your fingers to their centre, which makes typing easier.