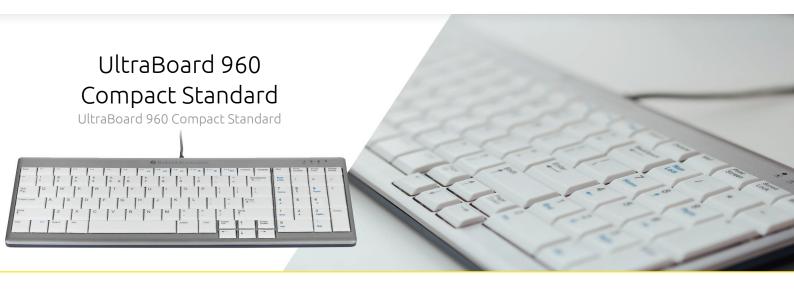

# The UltraBoard 960 is a compact keyboard with a numerical keypad.

The main difference compared to a standard keyboard is the optimal layout, which makes the UltraBoard 960's design eight centimeters narrower than a "normal" keyboard!

#### Compact

The main difference compared to a standard keyboard is the optimal layout, which makes the UltraBoard 960's design eight centimetres narrower than a "normal" keyboard!