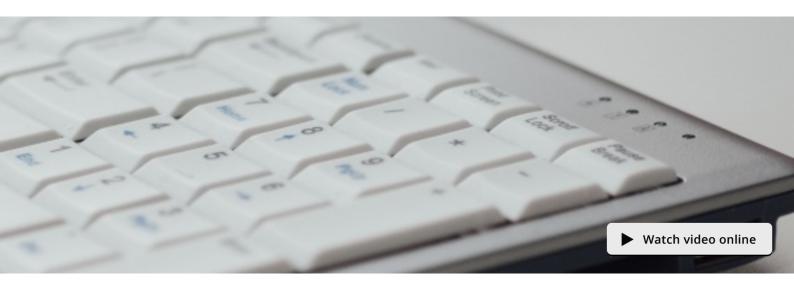

#### Concave keys

The surface of the keys is designed to automatically guide your fingers to their centre, which makes typing easier.

#### Light key colour

The dark letters on a light background make the keys easier to read and help increase your productivity.