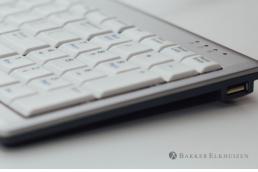

#### 2 USB ports

The UltraBoard 960 features two handy USB ports, so you will always have enough connectivity options to choose from.