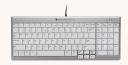

# The UltraBoard 960 is a compact keyboard with a numerical keypad.

The main difference compared to a standard keyboard is the optimal layout, which makes the UltraBoard 960's design eight centimeters narrower than a "normal" keyboard!

#### Compact

The main difference compared to a standard keyboard is the optimal layout, which makes the UltraBoard 960's design eight centimetres narrower than a "normal" keyboard!

# A compact standard keyboard that provides the right ergonomic posture

The UltraBoard 960 Compact Standard reduces the distance to your mouse, which limits the strain on your lower arms. As an added advantage, this compact version is easier to take with you in a backpack or laptop case. This lets you work in a comfortable and ergonomically sound manner anywhere and anytime.