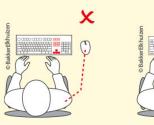

# A compact standard keyboard that provides the right ergonomic posture

The UltraBoard 960 Compact Standard reduces the distance to your mouse, which limits the strain on your lower arms. As an added advantage, this compact version is easier to take with you in a backpack or laptop case. This lets you work in a comfortable and ergonomically sound manner anywhere and anytime.