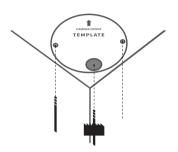

## **WISE**NET

# NETWORK CAMERA Quick Guide

QNF-8010/QNF-9010



## COMPONENT

As for each sales country, accessories are not the same.





























## PASSWORD SETTING

When you access the product for the first time, you must register the login password.





- For a new password with 8 to 9 digits, you must use at least 3 of the following: uppercase/ lowercase letters, numbers and special characters. For a password with 10 to 15 digits, you must use at least 2 types of those mentioned.
  - Special characters that are allowed.:
     ~!@#\$%^\*() -+=|{|||.?/
- For higher security, you are not recommended to repeat the same characters or consecutive keyboard inputs for your passwords.
- If you lost your password, you can press the [RESET] button to initialize the product. So, don't lose your password by using a memo pad or memorizing it.

### LOGIN

Whenever you access the camera, the login window appears.

Enter the U