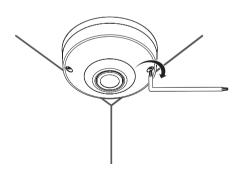

## **WISE**NET

# NETWORK CAMERA Quick Guide

QNF-8010/QNF-9010



## COMPONENT

As for each sales country, accessories are not the same.





























## PASSWORD SETTING

When you access the product for the first time, you must register the login password.





- For a new password with 8 to 9 digits, you must use at least 3 of the following: uppercase/ lowercase letters, numbers and special characters. For a password with 10 to 15 digits, you must use at least 2 types of those mentioned.
  - Special characters that are allowed.:
     ~!@#\$%^\*() -+=|{|||.?/
- For higher security, you are not recommended to repeat the same characters or consecutive keyboard inputs for your passwords.
- If you lost your password, you can press the [RESET] button to initialize the product. So, don't lose your password by using a memo pad or memorizing it.

### LOGIN

Whenever you access the camera, the login window appears.

Enter the User ID and p