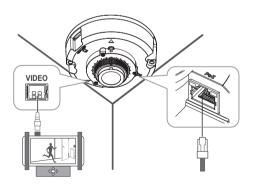

## **WISE**NET

# NETWORK CAMERA Quick Guide

QNF-8010/QNF-9010



## COMPONENT

As for each sales country, accessories are not the same.





























## PASSWORD SETTING

When you access the product for the first time, you must register the login password.





- For a new password with 8 to 9 digits, you must use at least 3 of the following: uppercase/ lowercase letters, numbers and special characters. For a password with 10 to 15 digits, you must use at least 2 types of those mentioned.
  - Special characters that are allowed.:
     ~!@#\$%^\*() -+=|{|||.?/
- For higher security, you are not recommended to repeat the same characters or consecutive keyboard inputs for your passwords.
- If you lost your password, you can press the [RESET] button to initialize the product. So, don't lose your password by using a memo pad or memorizing it.

### LOGIN

Whenever you access the camera, the login window appears.

Enter the User ID