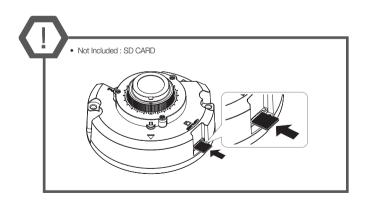

## **WISE**NET

# NETWORK CAMERA Quick Guide

QNF-8010/QNF-9010



## COMPONENT

As for each sales country, accessories are not the same.





























## PASSWORD SETTING

When you access the product for the first time, you must register the login password.





- For a new password with 8 to 9 digits, you must use at least 3 of the following: uppercase/ lowercase letters, numbers and special characters. For a password with 10 to 15 digits, you must use at least 2 types of those mentioned.
  - Special characters that are allowed.:
     ~!@#\$%^\*() -+=|{|||.?/
- For higher security, you are not recommended to repeat the same characters or consecutive keyboard inputs for your passwords.
- If you lost your password, you can press the [RESET] button to initialize the product. So, don't lose your password by using a memo pad or memorizing it.

### LOGIN

Whenever you access the camera, the login window appears.

Ent