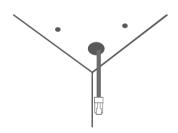

## **WISE**NET

# NETWORK CAMERA Quick Guide

QNF-8010/QNF-9010



## COMPONENT

As for each sales country, accessories are not the same.





























## PASSWORD SETTING

When you access the product for the first time, you must register the login password.





- For a new password with 8 to 9 digits, you must use at least 3 of the following: uppercase/ lowercase letters, numbers and special characters. For a password with 10 to 15 digits, you must use at least 2 types of those mentioned.
  - Special characters that are allowed.:
     ~!@#\$%^\*() -+=|{|||.?/
- For higher security, you are not recommended to repeat the same characters or consecutive keyboard inputs for your passwords.
- If you lost your password, you can press the [RESET] button to initialize the product. So, don't lose your password by using a memo pad or memorizing it.

### LOGIN

Whenever you access the camera, the login window appears.

Enter the Use