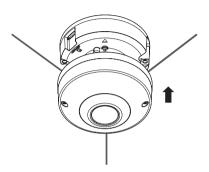

## **WISE**NET

# NETWORK CAMERA Quick Guide

QNF-8010/QNF-9010



## COMPONENT

As for each sales country, accessories are not the same.





























## PASSWORD SETTING

When you access the product for the first time, you must register the login password.





- For a new password with 8 to 9 digits, you must use at least 3 of the following: uppercase/ lowercase letters, numbers and special characters. For a password with 10 to 15 digits, you must use at least 2 types of those mentioned.
  - Special characters that are allowed.:
     ~!@#\$%^\*() -+=|{|||.?/
- For higher security, you are not recommended to repeat the same characters or consecutive keyboard inputs for your passwords.
- If you lost your password, you can press the [RESET] button to initialize the product. So, don't lose your password by using a memo pad or memorizing it.

### LOGIN

Whenever you access the camera, the login window appears.

Enter the User ID and