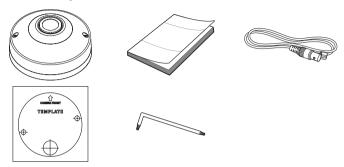

## **WISE**NET

# NETWORK CAMERA Quick Guide

QNF-8010/QNF-9010



## COMPONENT

As for each sales country, accessories are not the same.





























## PASSWORD SETTING

When you access the product for the first time, you must register the login password.





- For a new password with 8 to 9 digits, you must use at least 3 of the following: uppercase/ lowercase letters, numbers and special characters. For a password with 10 to 15 digits, you must use at least 2 types of those mentioned.
  - Special characters that are allowed.:
     ~!@#\$%^\*() -+=|{|||.?/
- For higher security, you are not recommended to repeat the same characters or consecutive keyboard inputs for your passwords.
- If you lost your password, you can press the [RESET] button to initialize the product. So, don't lose your password by using a memo pad or memorizing it.

### LOGIN

Whenever you access the camera, the login window appears.

E