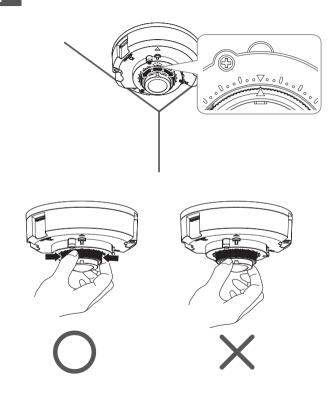

## **WISE**NET

# NETWORK CAMERA Quick Guide

QNF-8010/QNF-9010



## COMPONENT

As for each sales country, accessories are not the same.





























## PASSWORD SETTING

When you access the product for the first time, you must register the login password.





- For a new password with 8 to 9 digits, you must use at least 3 of the following: uppercase/ lowercase letters, numbers and special characters. For a password with 10 to 15 digits, you must use at least 2 types of those mentioned.
  - Special characters that are allowed.:
     ~!@#\$%^\*() -+=|{|||.?/
- For higher security, you are not recommended to repeat the same characters or consecutive keyboard inputs for your passwords.
- If you lost your password, you can press the [RESET] button to initialize the product. So, don't lose your password by using a memo pad or memorizing it.

### LOGIN

Whenever you access the camera, the login window appears.

Enter the User ID a