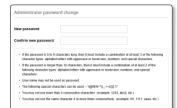

## PASSWORD SETTING

When you access the product for the first time, you must register the login password.

- For a new password with 8 to 9 digits, you must use at least 3 of the following: uppercase/ lowercase letters, numbers and special characters. For a password with 10 to 15 digits, you must use at least 2 types of those mentioned.
  - Special characters that are allowed.:
     ~!@#\$%^\*() -+=|{|||.?/
- For higher security, you are not recommended to repeat the same characters or consecutive keyboard inputs for your passwords.
- If you lost your password, you can press the [RESET] button to initialize the product. So, don't lose your password by using a memo pad or memorizing it.

### LOGIN

Whenever you access the camera, the login window appears.

Enter the User ID and password to access the camera.

- 1 Enter "admin" in the <User Name> input box.
- Enter the password in the <Password> input field.
- 3 Click [OK].