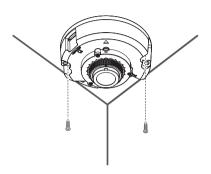

## **WISE**NET

# NETWORK CAMERA Quick Guide

QNF-8010/QNF-9010



## COMPONENT

As for each sales country, accessories are not the same.





























## PASSWORD SETTING

When you access the product for the first time, you must register the login password.





- For a new password with 8 to 9 digits, you must use at least 3 of the following: uppercase/ lowercase letters, numbers and special characters. For a password with 10 to 15 digits, you must use at least 2 types of those mentioned.
  - Special characters that are allowed.:
     ~!@#\$%^\*() -+=|{|||.?/
- For higher security, you are not recommended to repeat the same characters or consecutive keyboard inputs for your passwords.
- If you lost your password, you can press the [RESET] button to initialize the product. So, don't lose your password by using a memo pad or memorizing it.

### LOGIN

Whenever you access the camera, the login window appears.

Enter the User